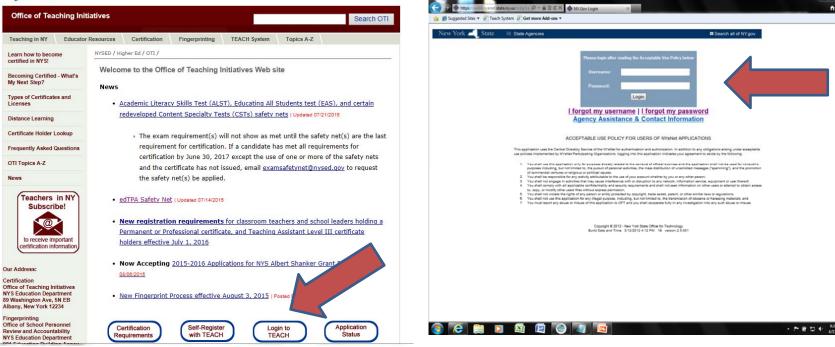

## Go to www.highered.nysed.gov/tcert

## Click on "Log into TEACH"

Enter your user I.D and password (call 518-486-6041 if you do not remember one or the other)

\*\*\*

#### NYSED.gov

You are able to navigate from here. 1 - Update personal information (if necessary). 2 - Enter your TEACH account

## Click on "Apply for Certificate"