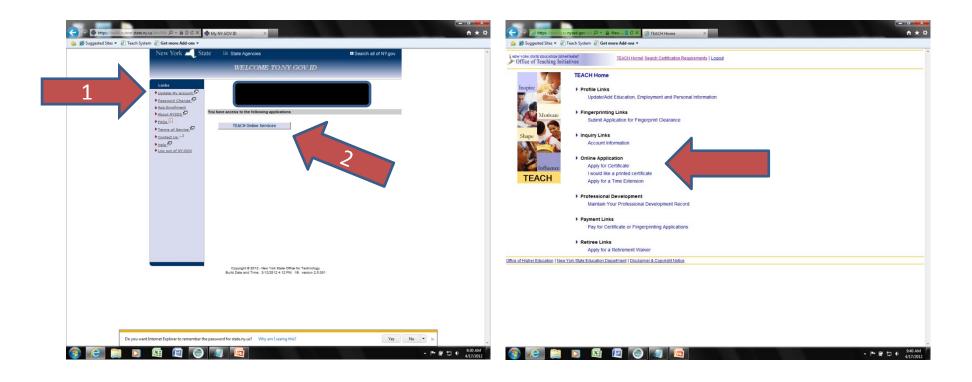

#### NYSED.gov

You are able to navigate from here. 1 - Update personal information (if necessary). 2 - Enter your TEACH account

## Click on "Apply for Certificate"