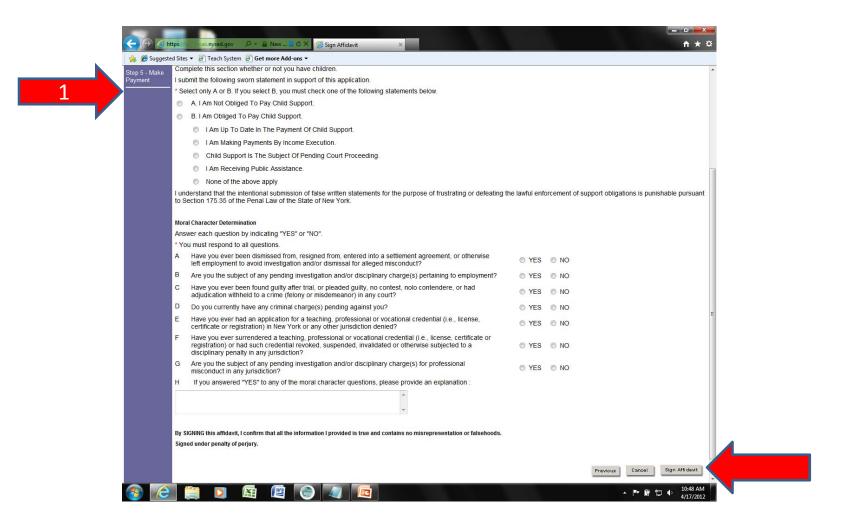

# 1 - Answer all questions by clicking on the appropriate box2 - Click "Sign Affidavit".