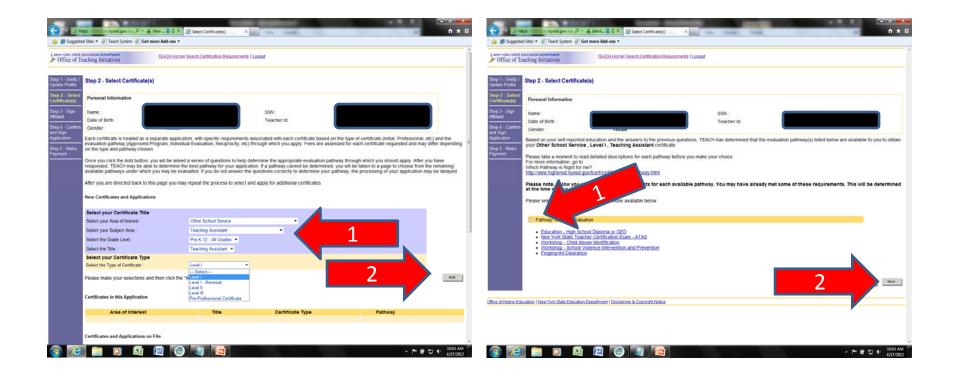

## Enter the options shown (make sure you choose the correct type). 2 - Click "Add".

### Verify information, 1 - Click on "Individual Evaluation" pathway. 2 - Click "Next".

# If you are only applying for one certification area, click "Next".

|                                                                                                                                                                                                                                                                                                   | ons v                                     |                                           |                                                                                                                          |         | Teach System      Get more A     ct your Area of Interest | 0d-ons *<br>Other School Senice                      |                                                      |                                                      |                                |                            |
|---------------------------------------------------------------------------------------------------------------------------------------------------------------------------------------------------------------------------------------------------------------------------------------------------|-------------------------------------------|-------------------------------------------|--------------------------------------------------------------------------------------------------------------------------|---------|-----------------------------------------------------------|------------------------------------------------------|------------------------------------------------------|------------------------------------------------------|--------------------------------|----------------------------|
| TE EDUCATION DEPARTMENT                                                                                                                                                                                                                                                                           | H Homel Search Certification Requirements | Logout                                    |                                                                                                                          | 6       | ct your Subject Area :                                    | -Select-                                             |                                                      |                                                      |                                |                            |
| Teaching Initiatives                                                                                                                                                                                                                                                                              |                                           |                                           |                                                                                                                          |         | ct the Grade Level                                        | -Select- *                                           |                                                      |                                                      |                                |                            |
| An                                                                                                                                                                                                                                                            |                                           |                                           |                                                                                                                          | Selec   | ct the Title :                                            | -Select ·                                            |                                                      |                                                      |                                |                            |
| Step 2 - Select Certificate(s)                                                                                                                                                                                                                                                                    |                                           |                                           |                                                                                                                          | Sele    | ect your Certificate Type                                 |                                                      |                                                      |                                                      |                                |                            |
| 1                                                                                                                                                                                                                                                                                                 |                                           |                                           |                                                                                                                          | Selec   | ct the Type of Certificate                                | -Select- ·                                           |                                                      |                                                      |                                |                            |
| Personal Information                                                                                                                                                                                                                                                                              |                                           |                                           |                                                                                                                          | Certifi | ficates in this Application                               |                                                      |                                                      |                                                      |                                |                            |
| Name :                                                                                                                                                                                                                                                                                            |                                           | SSN :                                     |                                                                                                                          |         | Annu of Independent                                       |                                                      |                                                      |                                                      | Bethrough                      |                            |
| Date of Birth                                                                                                                                                                                                                                                                                     |                                           | Teacher ld                                |                                                                                                                          |         | Area of Interest                                          | Title                                                |                                                      | cate Type                                            | Pathway<br>Pathway: Individual |                            |
| Gender :                                                                                                                                                                                                                                                                                          | Female                                    |                                           |                                                                                                                          | 0       | Other School Senice                                       | Assistant                                            | Level I                                              |                                                      | Evaluation                     |                            |
|                                                                                                                                                                                                                                                                                                   |                                           |                                           | h the type of certificate (initial, Professional, etc) and the<br>ssed for each certificate requested and may differ dep |         |                                                           |                                                      |                                                      |                                                      |                                |                            |
| on the type and pathway chosen.                                                                                                                                                                                                                                                                   | , married crassing story only, the        | Janoogn and i you apply I dos are asso    | see in each connent requested and may area are                                                                           | epenang |                                                           |                                                      |                                                      |                                                      |                                |                            |
| Once you click the Add button, you will                                                                                                                                                                                                                                                           | be asked a series of questions to help    | determine the appropriate evaluation path | way through which you should apply. After you have<br>you will be taken to a page to choose from the remain              | Certifi | ficates and Applications on File                          |                                                      |                                                      |                                                      |                                |                            |
| available pathways under which you ma                                                                                                                                                                                                                                                             | y be evaluated. If you do not answer th   | e questions correctly to determine your p | syou will be taken to a page to choose from the remain<br>athway, the processing of your application may be dela         | elayed. |                                                           |                                                      |                                                      |                                                      | _                              |                            |
| After you are directed back to this page                                                                                                                                                                                                                                                          | you may repeat the process to select      | and apply for additional certificates     |                                                                                                                          |         | Certificate                                               | Date Applied                                         | Date Issued                                          | Effective<br>Date                                    | Date<br>Expires                | Status                     |
|                                                                                                                                                                                                                                                                                                   | free of the second second                 |                                           |                                                                                                                          |         |                                                           |                                                      |                                                      |                                                      |                                |                            |
|                                                                                                                                                                                                                                                                                                   |                                           |                                           |                                                                                                                          |         |                                                           |                                                      |                                                      |                                                      |                                |                            |
| New Certificates and Applications                                                                                                                                                                                                                                                                 |                                           |                                           |                                                                                                                          |         |                                                           | 03/16/2007                                           | 06/05/2007                                           | 09/01/2007                                           | 08/31/2012                     | Issued                     |
|                                                                                                                                                                                                                                                                                                   |                                           |                                           |                                                                                                                          |         |                                                           | 03/16/2007                                           | 06/05/2007                                           | 09/01/2007                                           | 08/31/2012                     | Issued                     |
| New Certificates and Applications Select your Certificate Title Select your Area of Interest :                                                                                                                                                                                                    | Other School Senice                       | •                                         |                                                                                                                          |         |                                                           | 03/16/2007                                           | 05/05/2007                                           | 09/01/2007                                           | 08/31/2012                     | Issued                     |
| Select your Certificate Title                                                                                                                                                                                                                                                                     | Other School Service                      |                                           |                                                                                                                          |         |                                                           |                                                      |                                                      |                                                      |                                |                            |
| Select your Certificate Title<br>Select your Area of Interest :                                                                                                                                                                                                                                   |                                           |                                           |                                                                                                                          |         |                                                           |                                                      |                                                      |                                                      |                                |                            |
| Select your Certificate Title<br>Select your Area of Interest :<br>Select your Subject Area :                                                                                                                                                                                                     | Select                                    |                                           |                                                                                                                          |         |                                                           | 03/16/2007                                           | 05/05/2007                                           | 09/01/2007                                           |                                | issued                     |
| Select your Certificate Title<br>Select your Area of Interest :<br>Select your Subject Area :<br>Select the Grade Level :                                                                                                                                                                         | Select •<br>Select •                      |                                           |                                                                                                                          |         |                                                           | 03/16/2007                                           | 05/05/2007                                           | 09/01/2007                                           |                                | issued                     |
| Select your Certificate Title<br>Select your Area of Interest :<br>Select your Subject Area :<br>Select the Grade Level :<br>Select the Title :                                                                                                                                                   | Select •                                  |                                           |                                                                                                                          |         |                                                           | 03/16/2007<br>04/07/2011                             | 05/05/2007<br>05/24/2011                             | 09/01/2007<br>09/01/2011                             |                                | lssued                     |
| Select your Certificate Title<br>Select your Area of Interest :<br>Select your Subject Area :<br>Select the Grade Level :<br>Select the Title :<br>Select the Title :<br>Select your Certificate Type                                                                                             | Select •<br>Select •                      |                                           |                                                                                                                          |         |                                                           | 03/16/2007<br>04/07/2011<br>04/07/2011               | 06/05/2007<br>05/24/2011<br>06/21/2011               | 09/01/2007<br>09/01/2011<br>09/01/2011               |                                | Issued<br>Issued<br>Issued |
| Select your Certificate Title<br>Select your Area of Interest :<br>Select your Subject Area :<br>Select the Crade Level :<br>Select the Title :<br>Select the Title :<br>Select your Certificate Type<br>Select your Certificate :<br>Certificates in this Application                            | -Select                                   |                                           | Pilhar                                                                                                                   |         |                                                           | 03/16/2007<br>04/07/2011                             | 05/05/2007<br>05/24/2011                             | 09/01/2007<br>09/01/2011                             |                                | lssued                     |
| Select your Certificate Title<br>Select your Ava of Interest :<br>Select your Subject Area :<br>Select your Subject Area :<br>Select your Certificate Type<br>Select your Certificate :<br>Certificates in this Application<br>Area of Interest                                                   | -Select                                   | • Certificate Type                        | Pathway<br>Pathway induktual                                                                                             |         |                                                           | 03/16/2007<br>04/07/2011<br>04/07/2011<br>04/07/2011 | 06/05/2007<br>05/24/2011<br>06/21/2011<br>06/21/2011 | 09401/2007<br>09401/2011<br>09401/2011<br>09401/2011 | 08/31/2012                     | Issued<br>Issued<br>Issued |
| Select your Certificate Title<br>Select your Ava of Interest :<br>Select your Subject Avas :<br>Select the Grade Lewi :<br>Select the Title :<br>Select the Title :<br>Select your Certificate Type<br>Select your Certificate :<br>Certificates in this Application                              | Select                                    |                                           |                                                                                                                          |         |                                                           | 03/16/2007<br>04/07/2011<br>04/07/2011               | 06/05/2007<br>05/24/2011<br>06/21/2011               | 09/01/2007<br>09/01/2011<br>09/01/2011               |                                | Issued<br>Issued<br>Issued |
| Select your Certificate Title<br>Select your Ava of Interest :<br>Select your Subject Area :<br>Select your Subject Area :<br>Select your Certificate Type<br>Select your Certificate :<br>Certificates in this Application<br>Area of Interest                                                   | -Select                                   | • Certificate Type                        | Pathway: Individual<br>Evaluation                                                                                        | Temm    |                                                           | 03/16/2007<br>04/07/2011<br>04/07/2011<br>04/07/2011 | 06/05/2007<br>05/24/2011<br>06/21/2011<br>06/21/2011 | 09401/2007<br>09401/2011<br>09401/2011<br>09401/2011 | 08/31/2012                     | Issued<br>Issued<br>Issued |
| Select your Certificate Title<br>Select your Ava of Interest :<br>Select your Subject Area :<br>Select the Grade Level :<br>Select the Title :<br>Select your Certificate Type<br>Select the Type of Centificate :<br>Certificates in this Application<br>Area of Interest                        | -Select                                   | • Certificate Type                        | Pathway: Individual<br>Evaluation                                                                                        |         |                                                           | 03/16/2007<br>04/07/2011<br>04/07/2011<br>04/07/2011 | 06/05/2007<br>05/24/2011<br>06/21/2011<br>06/21/2011 | 09401/2007<br>09401/2011<br>09401/2011<br>09401/2011 | 08/31/2012                     | Issued<br>Issued<br>Issued |
| Select your Certificate Title<br>Select your Avaa of Interest :<br>Select your Subject Avaa :<br>Select the Grade Level :<br>Select the Title :<br>Select the Title :<br>Select your Certificate Type<br>Select the Type of Centificate :<br>Certificates in this Application<br>Area of Interest | -Select                                   | • Certificate Type                        | Pathway: Individual<br>Evaluation                                                                                        | Remove. |                                                           | 03/16/2007<br>04/07/2011<br>04/07/2011<br>04/07/2011 | 06/05/2007<br>05/24/2011<br>06/21/2011<br>06/21/2011 | 09401/2007<br>09401/2011<br>09401/2011<br>09401/2011 | 08/31/2012                     | Issued<br>Issued<br>Issued |