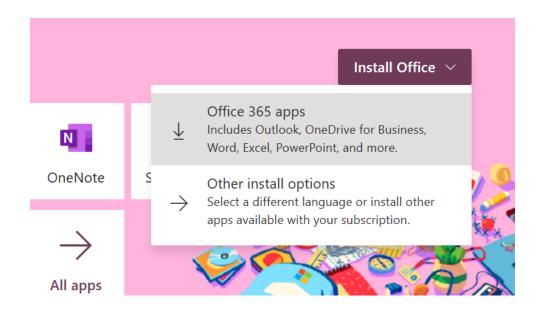

## Installing Apps:

1. If you would like to install a copy of the Office desktop apps (additional features than the Office 365 web-based applications), click Install Office Apps. Please note, you do NOT need to install the desktop apps to use the Office 365 web-based apps.

2. Select Office 365 Apps and follow the onscreen prompts.

3. When you click on the waffle menu in the top left corner, you can also select All apps to access additional apps to utilize in Office 365.

Please contact the Technology Integration Office for assistance.