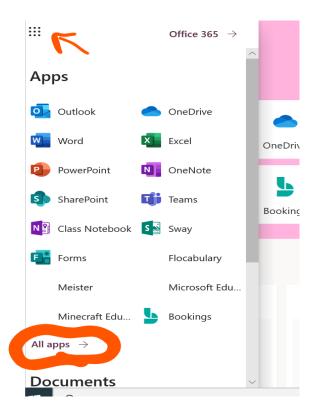

\*Note the waffle icon on top left is always in top left corner when you are in Office 365, that will allow you to toggle between apps when needed or return to the dashboard by clicking Office 365.

2. Select Office 365 Apps and follow the onscreen prompts.

3. When you click on the waffle menu in the top left corner, you can also select All apps to access additional apps to utilize in Office 365.

Please contact the Technology Integration Office for assistance.