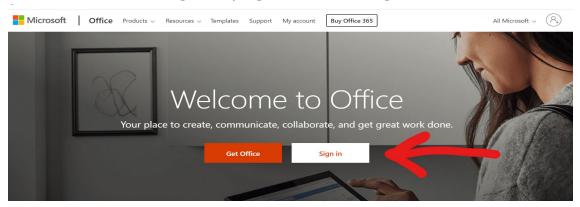

3. At the Microsoft sign in page, click on sign in.

4. The sign in box will appear. Students will use their email to sign in. Student email format is: <a href="lastname@student.plattscsd.org">lastname@student.plattscsd.org</a>. If their last name and first name have more than 20 characters total, it is <a href="lastname.firstletteroffirstname@student.plattscsd.org">lastname.firstletteroffirstname@student.plattscsd.org</a>. (no caps)