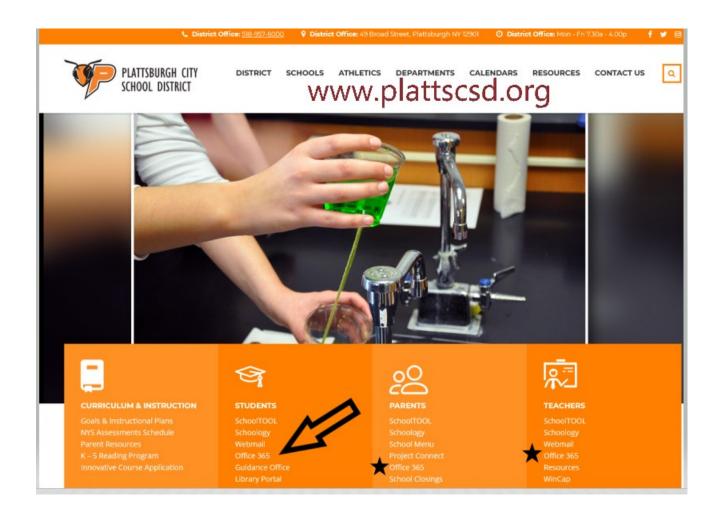

## Logging In

- 1. Go to the Plattsburgh City School District website at <a href="https://www.plattscsd.org">www.plattscsd.org</a>.
- 2. At the bottom of the page, look under Students. Click on Office 365. You could go directly to the Office 365 Sign in page by going to <a href="https://www.office.com">www.office.com</a>.