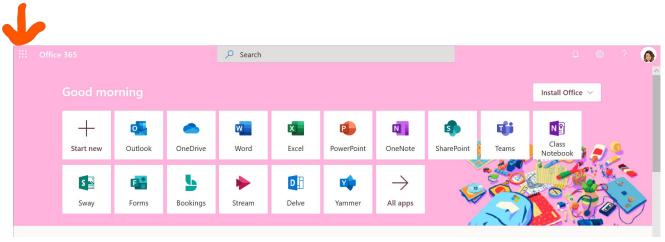

Example: Jen Hall's email = <u>hall.jen@student.plattscsd.org</u>

Jennifer Lookenhagensburg's email = lookenhagensburg.j@student.plattscsd.org

- 5. Password = School Computer Password (contact tech or teacher if they have never been told their school computer password)
- 6. Once Logged in, you will see your Office 365 Dashboard. This is also called the Microsoft Office Landing Base.

\*Note the waffle icon on top left is always in top left corner when you are in Office 365, that will allow you to toggle between apps when needed or return to the dashboard by clicking Office 365.