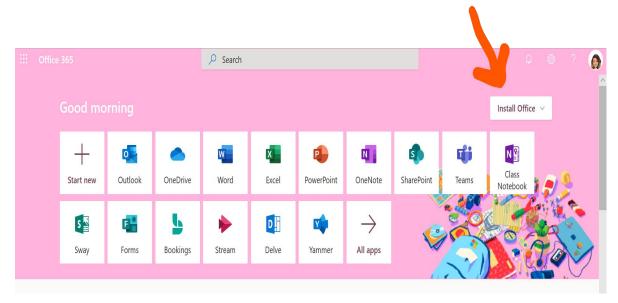

## Installing Apps:

1. If you would like to install a copy of the Office desktop apps (additional features than the Office 365 web-based applications), click Install Office Apps. Please note, you do NOT need to install the desktop apps to use the Office 365 web-based apps.

2. Select Office 365 Apps and follow the onscreen prompts.

3. When you click on the waffle menu in the top left corner, you can also select All apps to access additional apps to utilize in Office 365.

Please contact the Technology Integration Office for assistance.